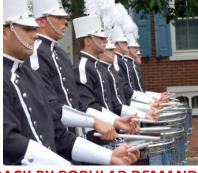

11:00 - PARADE **WATCHERS WILL** LINE UP ON DELAWARE ST. TO VIEW THE ANNUAL **SEPARATION DAY PARADE** 

**BACK BY POPULAR DEMAND** THE JERSEY SURF DRUM

& BUGLE CORPS

Miss Separation Day

Kaitlynn Kirkley

JIM STODDARD **MASTER OF CEREMONIES** FOR SEPARATION DAY **PARADE - 11:00** AND **BEAUTIFUL BABY** CONTEST - 4:00