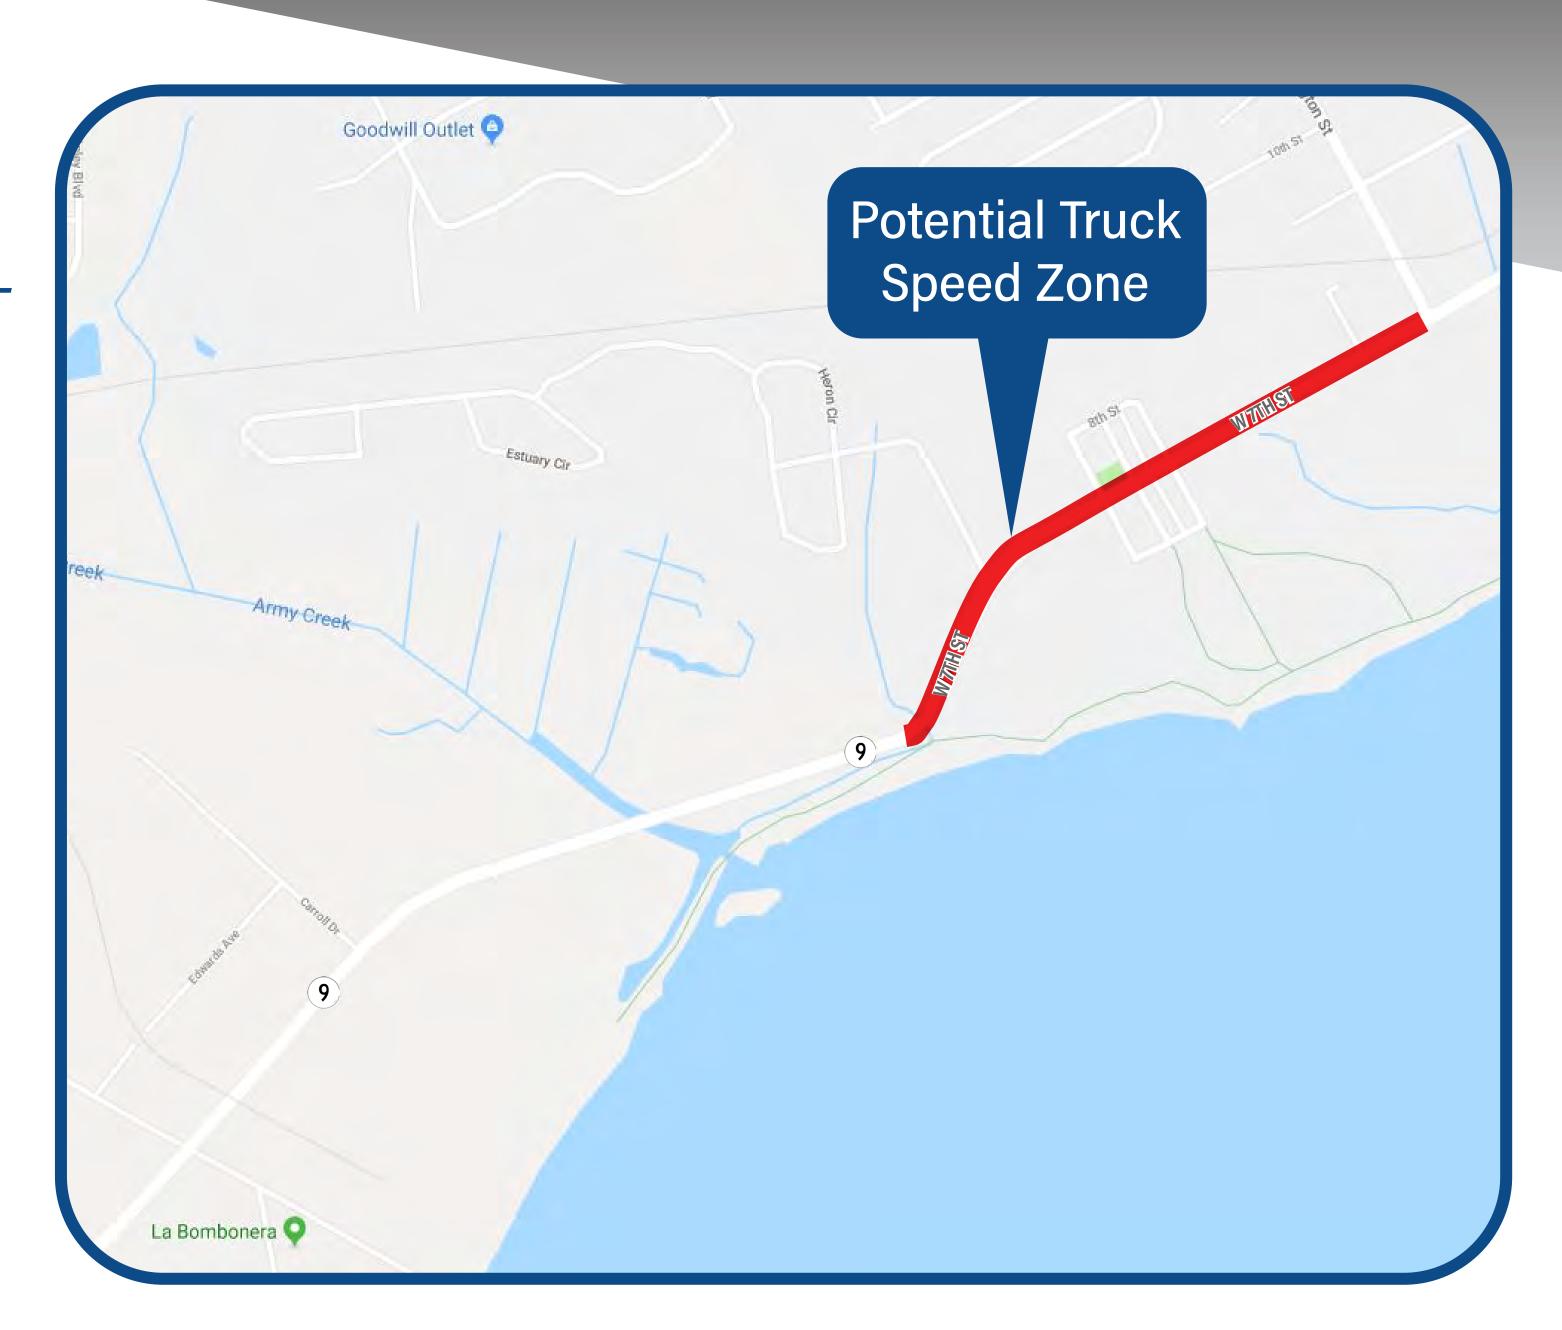

# TRUCK SPEED LIMIT (15 MPH)

IN DOBBINSVILLE VICINITY —
CITY LIMITS TO
WASHINGTON STREET

IF FORMALLY REQUESTED
AND APPROVED BY
CITY OF NEW CASTLE

SPEED LIMIT 25
TRUCKS
15